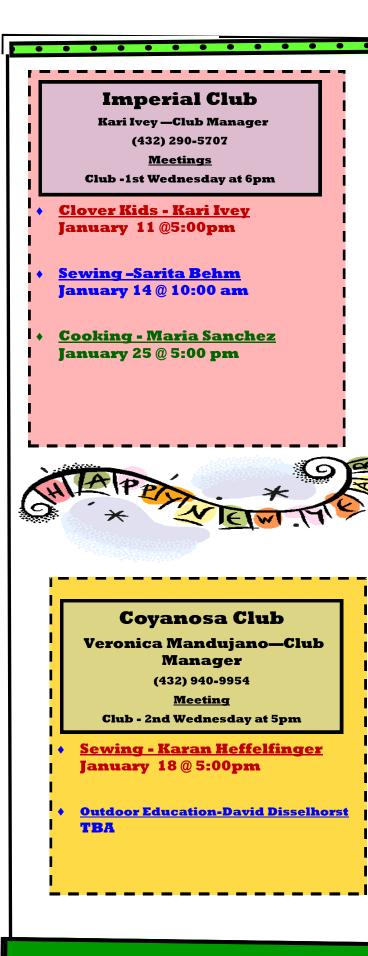

#### **Pecos River Club Projects**

Jimmy Watts 4-H Center Kay Davis—Club Manager (432) 940-5103

**Meetings** 

Adult Leaders -1st Monday at 5:30pm

Officer – 1st Tuesday at 7pm

Club -2nd Tuesday at 7pm

- Food & Nutrition Juilia Wilock January 9, & 12 @ 4:30 pm
- <u>Clothing & Textiles Lenora Watts</u> January 11, 18, & 25 @ 4:00 pm
- <u>Leadership Dave Crowder</u> January 10, 17, & 24 @ 7:00 pm
- Ag Mechanicw Ron Abner January 24 @ 6:00 pm
- Pistol Amy Grigsby January 18 @ 4:30pm
- <u>Rifle Jimmy Watts</u> January 10, 17, & 24 @ 4:00 pm
- <u>Archery Quatro Noelke</u>
  January 10, 17, & 24 @ 4:00 pm
- <u>Clover Kids Michelle Murff</u> TBA
- <u>Robotics Sarah Kimbrough</u> January 9 & 23 @ 5:00 pm