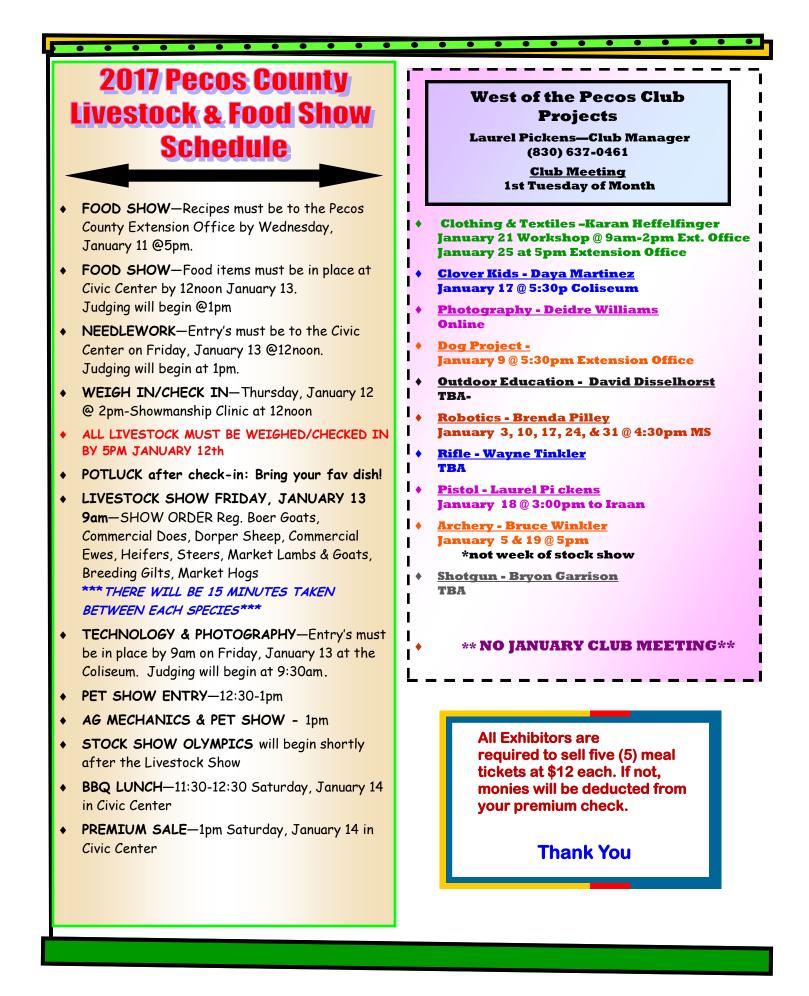

## STOCK SHOW SCHEDULE

Pecos County Stock Show January 12-14 (Check in will begin at 12pm on 12th, show will begin at 9am on 13th)

Pecos County Stock Show Premium Sale—1pm January 14 @ Pecos County Civic Center

REMIND ELIGIBILITY FORMS MUST BE SIGNED & RE-TURNED TO PARTICIPATE IN <u>ANY</u> STOCK SHOW OR 4-H **EVENT** YOU MAY OBTAIN A FORM BY **CONTACTING THE EXTENSION OFFICE 336-2541** 

pick up at Extension Office