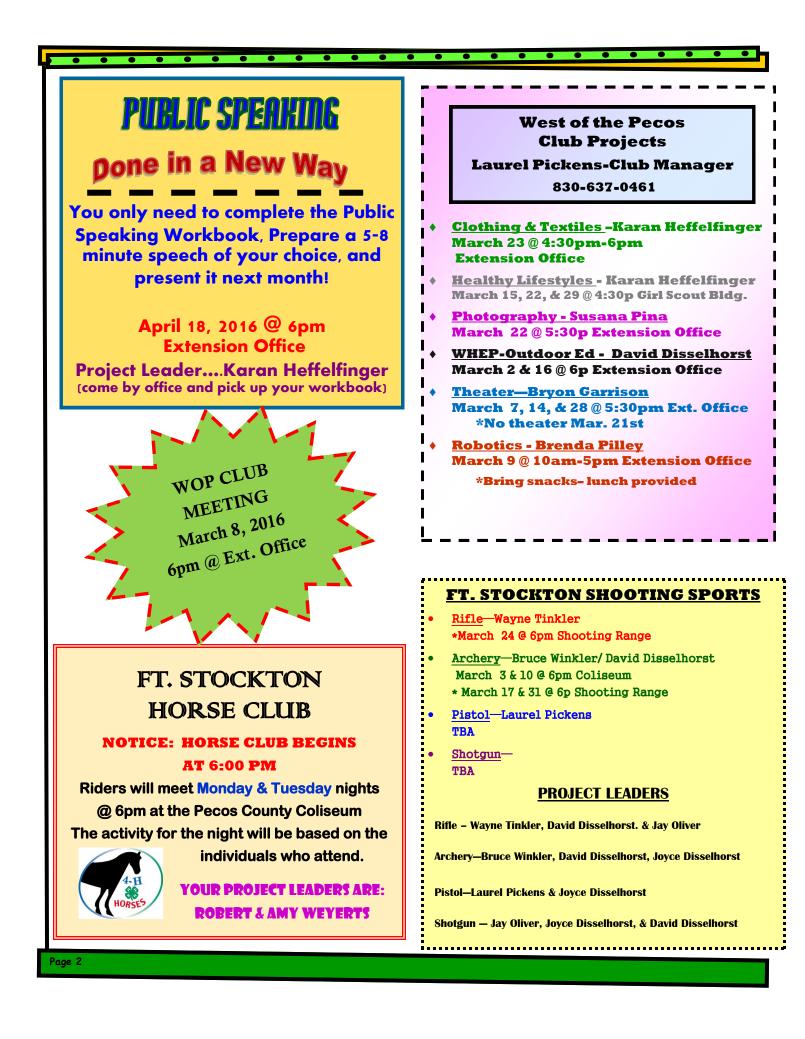

#### Pecos River HORSE CLUB

Horse Club will meet Wednesday, Mar. at 4 pm Mrs. Cravens' classroom.

Thursday's will be riding at Mrs. Noelke's house at 5:30 pm.

Dates-TBA

Your project leaders are: Jody Cravens & Lovie Noelke